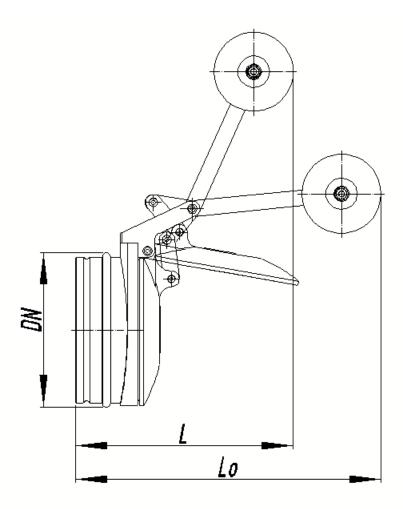

## **STANDARD DIMENSIONS:**

| Туре       | Nominal<br>Diameter<br>DN [mm] | Height of the<br>Closed Flap<br>H [mm] | Height of the<br>Opened Flap<br>H [mm] | Flap Width<br>W [mm] | Length of the<br>Closed Flap<br>L [mm] | Length of the<br>Closed Flap<br>Lo [mm] |
|------------|--------------------------------|----------------------------------------|----------------------------------------|----------------------|----------------------------------------|-----------------------------------------|
| VKZ-WP 110 | 110                            | 280                                    | 240                                    | 110                  | 230                                    | 280                                     |
| VKZ-WP 160 | 160                            | 360                                    | 290                                    | 160                  | 255                                    | 360                                     |
| VKZ-WP 200 | 200                            | 480                                    | 320                                    | 200                  | 275                                    | 390                                     |
| VKZ-WP 250 | 250                            | 580                                    | 390                                    | 250                  | 310                                    | 450                                     |
| VKZ-WP 315 | 315                            | 680                                    | 480                                    | 315                  | 360                                    | 540                                     |
| VKZ-WP 400 | 400                            | 890                                    | 590                                    | 400                  | 400                                    | 630                                     |