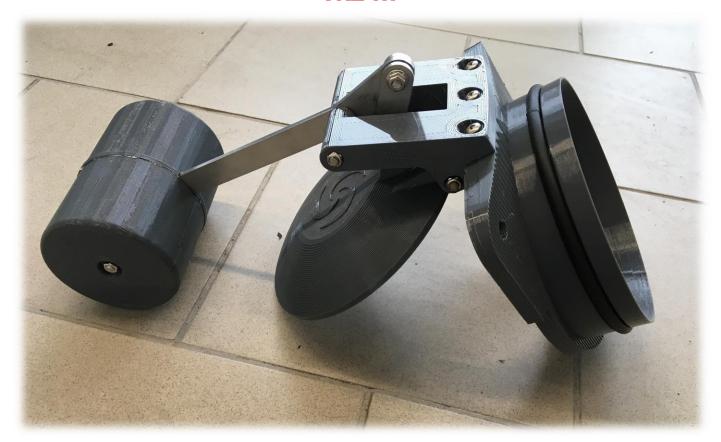

## **DESCRIPTION:**

VKZ-WP flap valves are used wherever protection against backflow is needed in case of water accumulation behind the valve, while ensuring free flow when the chamber is empty. Used for surface water, rainwater or sewage in sewage systems, canals and drainage ditches. Their design allows for push-fit installation into the hole in the chamber or into the spigot end of the pipe.

### **MATERIALS:**

Body, flap and hinge: PET-G Float arm: Stainless steel 1.4301

Gaskets: EPDM (or other material depending on working conditions, e.g. NBR, VITON or silicone).

#### **MOUNTING:**

Flaps are fitted with a push fit into a hole in the wall or spigot end of the pipe. Flap body is equipped with o-ring seals ensuring tightness. Silicone can be used to seal if necessary.