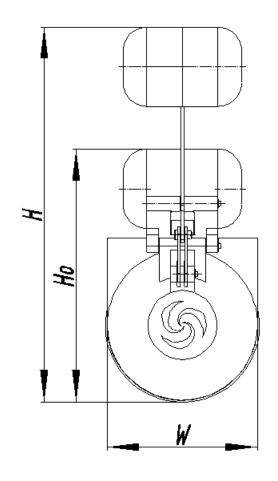

## **STANDARD DIMENSIONS:**

| Туре       | Nominal<br>Diameter<br>DN [mm] | Height of the<br>Closed Flap<br>H [mm] | Height of the<br>Opened Flap<br>H [mm] | Flap Width<br>W [mm] | Length of the<br>Closed Flap<br>L [mm] | Length of the<br>Closed Flap<br>Lo [mm] |
|------------|--------------------------------|----------------------------------------|----------------------------------------|----------------------|----------------------------------------|-----------------------------------------|
| VKZ-WP 110 | 110                            | 280                                    | 240                                    | 110                  | 230                                    | 280                                     |
| VKZ-WP 160 | 160                            | 360                                    | 290                                    | 160                  | 255                                    | 360                                     |
| VKZ-WP 200 | 200                            | 480                                    | 320                                    | 200                  | 275                                    | 390                                     |
| VKZ-WP 250 | 250                            | 580                                    | 390                                    | 250                  | 310                                    | 450                                     |
| VKZ-WP 315 | 315                            | 680                                    | 480                                    | 315                  | 360                                    | 540                                     |
| VKZ-WP 400 | 400                            | 890                                    | 590                                    | 400                  | 400                                    | 630                                     |