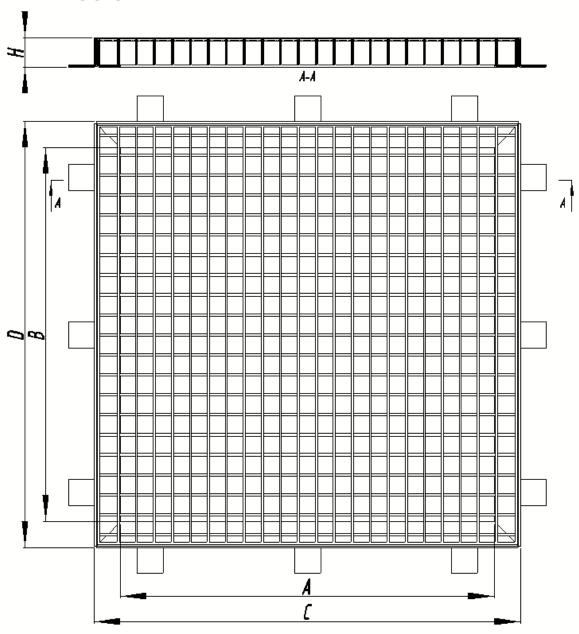

# **STANDARD DIMENSIONS:**

| Туре            | Access Dimensions AxB [mm] | External Dimensions CxD [mm] | Height<br>H [mm] |
|-----------------|----------------------------|------------------------------|------------------|
| VWR-K 400x400   | 400x400                    | 515x515                      | 35*              |
| VWR-K 500x500   | 500x500                    | 615x615                      | 35*              |
| VWR-K 600x600   | 600x600                    | 715x715                      | 35*              |
| VWR-K 700x700   | 700x700                    | 815x815                      | 35*              |
| VWR-K 800x800   | 800x800                    | 915x915                      | 35*              |
| VWR-K 900x900   | 900x900                    | 1015x1015                    | 35*              |
| VWR-K 1000x1000 | 1000x1000                  | 1115x1115                    | 45*              |
| VWR-K 1100x1100 | 1100x1100                  | 1215x1215                    | 45*              |

<sup>\*</sup> This is standard height. The height depends on the customer's specific requirements.