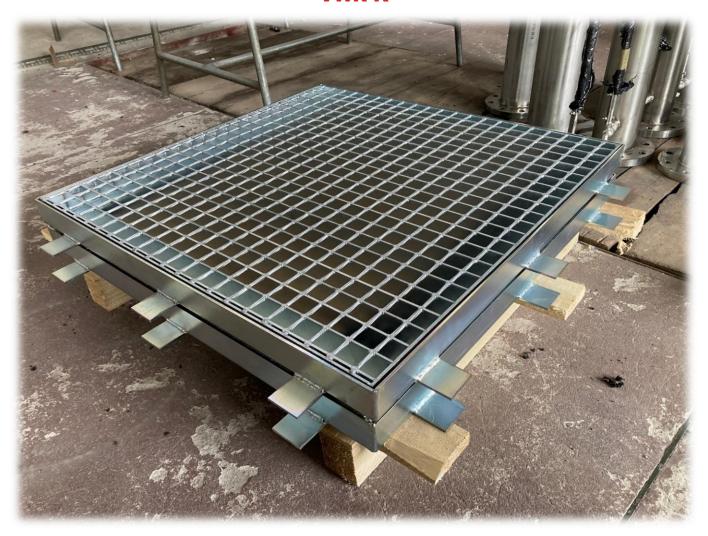

#### **DESCRIPTION:**

Vortico VWR-K inspection hatches are used wherever access to the space under the floor is required. They come in many variants tailored to the customer's needs. In addition to the range of standard dimensions of inspection hatches, we offer hatches made for special orders with the possibility of adjusting to non-standard dimensions or with additional equipment.

#### **MATERIALS:**

Inspection hatches are made of various materials depending on the customer's needs. Hatch frame Structure made of stainless steel, acid-proof steel, painted carbon steel, galvanized steel or any other type, depending on customer requirements and mounting conditions. Grating can be made from Stainless steel, galvanized carbon steel or plastics.